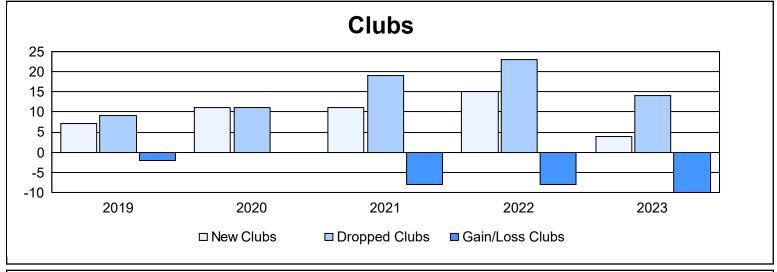

| Year      | New<br>Clubs | Dropped<br>Clubs | Gain/<br>Loss<br>Clubs | New<br>Members | Charter<br>Members | Reinstate<br>Members | Transfer<br>Members | Total<br>Member<br>Added | Total<br>Members<br>Dropped | Gain/<br>Loss<br>Members |
|-----------|--------------|------------------|------------------------|----------------|--------------------|----------------------|---------------------|--------------------------|-----------------------------|--------------------------|
| 2018-2019 | 7            | 9                | -2                     | 1,620          | 206                | 62                   | 37                  | 1,925                    | 2,099                       | -174                     |
| 2019-2020 | 11           | 11               | 0                      | 1,379          | 281                | 54                   | 91                  | 1,805                    | 2,123                       | -318                     |
| 2020-2021 | 11           | 19               | -8                     | 997            | 330                | 147                  | 16                  | 1,490                    | 2,057                       | -567                     |
| 2021-2022 | 15           | 23               | -8                     | 1,593          | 531                | 245                  | 56                  | 2,425                    | 2,517                       | -92                      |
| 2022-2023 | 4            | 14               | -10                    | 1,596          | 156                | 88                   | 48                  | 1,888                    | 2,057                       | -169                     |
| Average   | 10           | 15               | -6                     | 1,437          | 301                | 119                  | 50                  | 1,907                    | 2,171                       | -264                     |