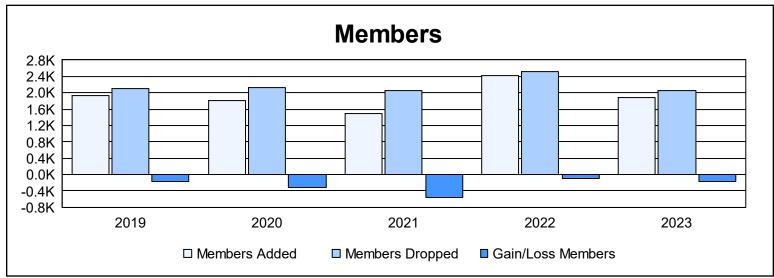

| Year      | New<br>Clubs | Dropped<br>Clubs | Gain/<br>Loss<br>Clubs | New<br>Members | Charter<br>Members | Reinstate<br>Members | Transfer<br>Members | Total<br>Member<br>Added | Total<br>Members<br>Dropped | Gain/<br>Loss<br>Members |
|-----------|--------------|------------------|------------------------|----------------|--------------------|----------------------|---------------------|--------------------------|-----------------------------|--------------------------|
| 2018-2019 | 7            | 9                | -2                     | 1,620          | 206                | 62                   | 37                  | 1,925                    | 2,099                       | -174                     |
| 2019-2020 | 11           | 11               | 0                      | 1,379          | 281                | 54                   | 91                  | 1,805                    | 2,123                       | -318                     |
| 2020-2021 | 11           | 19               | -8                     | 997            | 330                | 147                  | 16                  | 1,490                    | 2,057                       | -567                     |
| 2021-2022 | 15           | 23               | -8                     | 1,593          | 531                | 245                  | 56                  | 2,425                    | 2,517                       | -92                      |
| 2022-2023 | 4            | 14               | -10                    | 1,596          | 156                | 88                   | 48                  | 1,888                    | 2,057                       | -169                     |
| Average   | 10           | 15               | -6                     | 1,437          | 301                | 119                  | 50                  | 1,907                    | 2,171                       | -264                     |